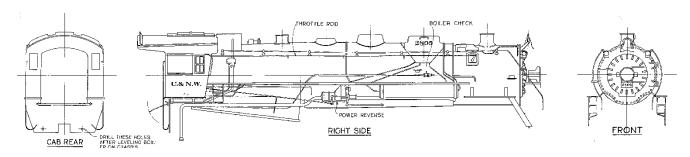

# C&NW 2-8-4 Berkshire

This Lobaugh engine was one of the most popular sold by Lobaugh. At this time I do not plan to remake this kit. I do have nearly all parts for this engine. I can supply all of the lost wax casting. I currently have in stock all of the side and main rods as an unmachined kit for \$30.00