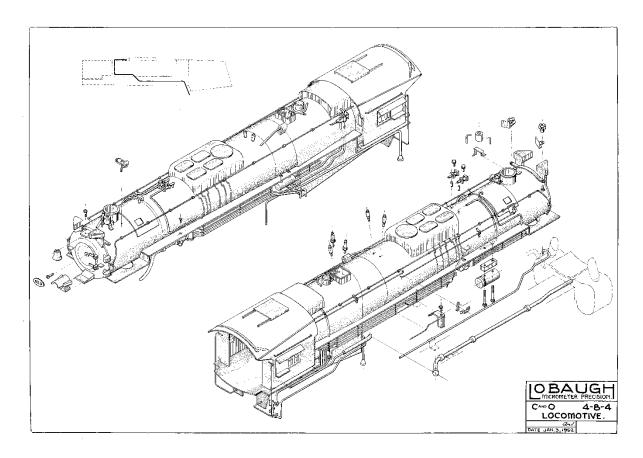

### C&O 4-8-4 Greenbrier

The Lobaugh C&O Greenbrier is a kit that I have many of the parts. I need to develop the cab, boiler and tender etching. I have most of the lost wax masters and molds for this unit and detail parts including side and main rods.