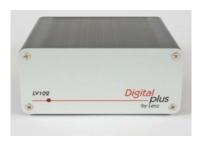

#### **Power Station LV102**

The Digital Plus LV102 Power Station is the power station of choice for most DigitalPlus users. Features include a 5 amp DCC power station with user selectable DCC track voltage, RailCom conditioner, settings of between 11 and 22 volts in .5 volt increments, a fault detection LED to assist the user in

troubleshooting, and power station common to assist in supporting all forms of track wiring including common rail and 2 rail (direct home) wiring. Any number power station/transformer combinations can be connected to the command stations power station interface bus, each of these supplying its own power district. Short and overload protection, plug in screw terminals, metal housing, and opto-isolation for maximum safety. Size W 4.75" x H 2.25" x D4.75" MSRP \$189.95

Our Price \$175.00