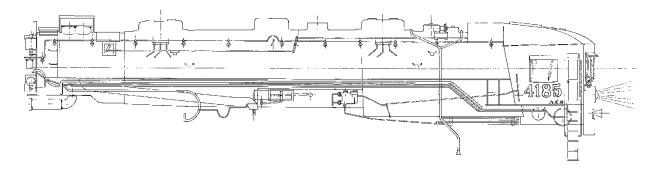

brier is a kit that I have many of the parts. I need to develop the cab, boiler and tender etching. I have most of the lost wax masters and molds for this unit and detail parts including side and main rods.

# Union Pacific 3900 4-6-6-4 Challenger



This model was one of the best made by Lobaugh. It was offered as UP Challenger, Northern Pacific, and Delaware & Hudson models. Many lost wax casting are used on this model. All heavy piping is from lost wax casings. I have most of the tooling and most of the parts for this kit. I am not currently planning to offer a full kit as I have not had many inquiries and it would require much time and effort to complete a kit. If you are in need of any parts for this model, I may have it or can cast it from the tooling I have.

#### S.P. Cab Forward



This unit is a future project to develop a kit and a full kit is not currently offered. We do have several lost wax castings that would help anyone scratch building a cab forward. Parts that I have for the cab forward are: ET-4 Lead truck, C-23 Pilot, D-206 Sand dome, B-200 Stack with deflectors, Steam pipes, Side and Main rods.

## **Bob Smith 4-8-4**



This 4-8-4 was a unit sold by Bob Smith but was not sold with his Central Locomotive Works business. This unit can be built as several 4-8-4's, including UP, NP and others. It has a full sprung and equalized driver suspension system like prototype engines and is reported to really hug the track by modelers that have them. I have all of the master patterns for this engine and plan to offer a kit in the future. I can presently supply any