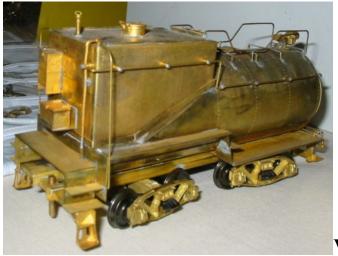

# 0-6-0 Tenders

Three different tenders are offered for the 0-6-0 engine. The Sausage, Vanderbilt, and Clear View Vanderbilt. Pictured below are the three tenders.

Vandy Clear View

Vanderbilt

Choice of tender

\$175.00 each