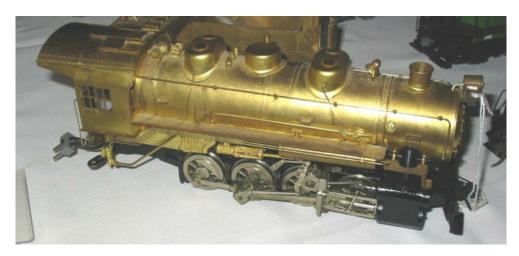

## The LOBAUGH Scale Model Co.

I have been able to acquire a lot of the original Lobaugh tooling and parts from Henry Pearce and Jan Lorenzen. I have a lot of the parts for most of the Lobaugh engines and have plans and kit instructions for many of the Lobaugh kits.

## **Southern Pacific 2-8-2 Mikado**

This model is one of the last projects that Henry Pearce was working on. He made 120 main frames, which were partially finished. Finishing these kits was one of my first projects. This kit has over 60 lost wax parts that capture the authenticity of the prototype. The main frame is made of stock brass bar with attached lost wax castings. The boiler assembly is made

from .062 brass tubing with embossed rivet detail on the smoke box and firebox. The cylinders and valve gear are made of multi piece lost wax assemblies. This unit has individual sprung 63" drivers. These kits are currently in stock. A choice of cabs either Sport or Conventional Square. The tender is a 12,000 gallon 120-C-3 Vandy style. Tender and cab are made from triple etched brass from artwork drawn by Russ Briggs. This kit has over 380 parts.