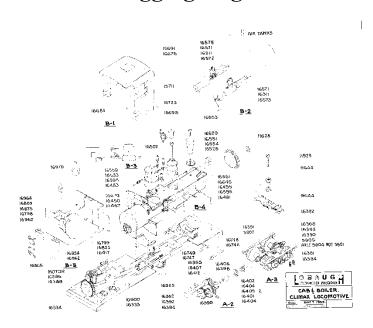

# **Climax Logging Engine**

This kit is made from original Lobaugh parts. Changes have been made to the chassis and decks for better detail and new dc can motor. I am currently taking deposits for the 25 kits that will be built. Wheel sets can be assembled as O gage or On3. Kit includes Lobaugh drawings and instructions.

Lobaugh Climax Logging Engine \$550.00