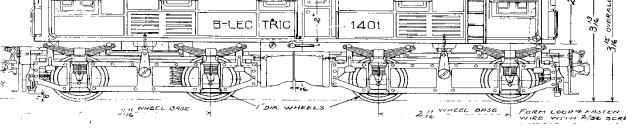

Kit including all castings less motor \$295.00

This electric unit similar to the series 0200 of the New York, New Haven and Hartford Railroad. By making slight changes in detailing can also prototype New York Central, Virginian, and Norfolk & Western and other roads. This kit is made of 15 brass castings for body and trucks that are screwed and soldered together. Eight wheel casting and axles are also included. A copy of the scale drawing which includes instruction for assembly. The unit can be power by one or two motors and can pull many cars as a dual power road service. This kit was originally designed and offered by Tom Bedell and first produced in 1936. Kit does not include Pantographs. Motors sold separately.

"B-L" Switcher kit of Castings only. \$280.00