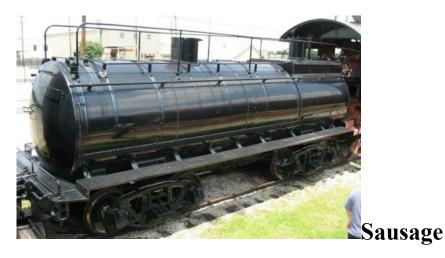

# 0-6-0 Tenders

Three different tenders are offered for the 0-6-0 engine. The Sausage, Vanderbilt, and Clear View Vanderbilt. Pictured below are the three tenders.

Vandy Clear View

Vanderbilt

Choice of tender

\$175.00 each