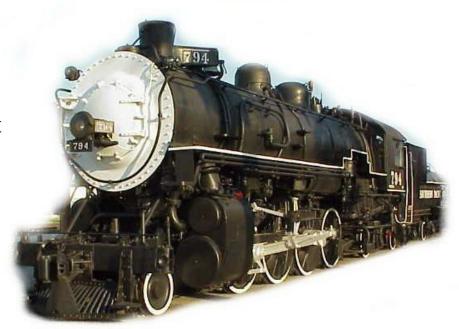

## **Southern Pacific 2-8-2 Mikado**

This model is one of the last projects that Henry Pearce was working on. He made 120 main frames, which were partially finished. Finishing these kits was one of my first projects. This kit has over 60 lost wax parts that capture the authenticity of the prototype. The main frame is made of stock brass bar with attached lost wax castings. The boiler assembly is made

from .062 brass tubing with embossed rivet detail on the smoke box and firebox. The cylinders and valve gear are made of multi piece lost wax assemblies. This unit has individual sprung 63" drivers. These kits are currently in stock. A choice of cabs either Sport or Conventional Square. The tender is a 12,000 gallon 120-C-3 Vandy style. Tender and cab are made from triple etched brass from artwork drawn by Russ Briggs. This kit has over 380 parts.

Lobaugh S.P. 2-8-2 complete kit with tender \$825.00