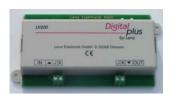

Kit including all castings less motor \$295.00

This electric unit similar to the series 0200 of the New York, New Haven and Hartford Railroad. By making slight changes in detailing can also prototype New York Central, Virginian, and Norfolk & Western and other roads. This kit is made of 15 brass castings for body and trucks that are screwed and soldered together. Eight wheel casting and axles are also included. A copy of the scale drawing which includes instruction for assembly. The unit can be power by one or two motors and can pull many cars as a dual power road service. This kit was originally designed and offered by Tom Bedell and first produced in 1936. Kit does not include Pantographs. Motors sold separately.

"B-L" Switcher kit of Castings only. \$280.00