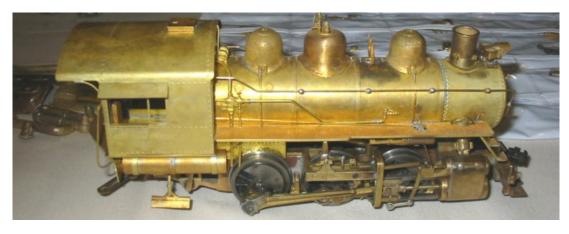

U.S.R.A. 2-8-2 Heavy Mikado.

Stamped and formed brass boiler complete with rivet detail. 63" scale driver, insulated for 2-rail, cast frame with drilled holes for axles. Stamped U.S.R.A. Cab.

Stamped brass tender with rivet detail and choice of Andrews or Archbar trucks.

Price complete kit: \$580.00