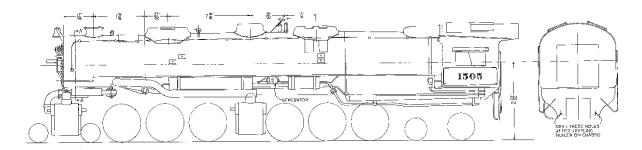

fered for the 0-6-0 engine. The Sausage, Vanderbilt, and Clear View Vanderbilt. Pictured below are the three tenders.



Vandy Clear View



Vanderbilt



Choice of tender

\$175.00 each

# C&NW 2-8-4 Berkshire



This Lobaugh engine was one of the most popular sold by Lobaugh. At this time I do not plan to remake this kit. I do have nearly all parts for this engine. I can supply all of the lost wax casting. I currently have in stock all of the side and main rods as an unmachined kit for \$30.00

### C&O 4-8-4 Greenbrier



The Lobaugh C&O Greenbrier is a kit that I have many of the parts. I need to develop the cab, boiler and tender etching. I have most of the lost wax masters and molds for this unit and detail parts including side and main rods.

# Union Pacific 3900 4-6-6-4 Challenger



This model was one of the best made by Lobaugh. It was offered as UP Challenger, Northern Pacific, and Delaware & Hudson models. Many lost wax casting are used on this model. All heavy piping is from lost wax casings. I have most of the tooling and most of the parts for this kit. I am not currently planning to offer a full kit as I have not had many inquiries and it would require much time and effort to complete a kit. If you are in need of any parts for this model, I may have it or can cast it from the tooling I have.

#### S.P. Cab Forward



This unit is a future project to develop a kit and a full kit is not currently offered. We do have several lost wax castings that would help anyone scratch building a cab forward. Parts that I have for the cab forward are: ET-4 Lead truck, C-23 Pi