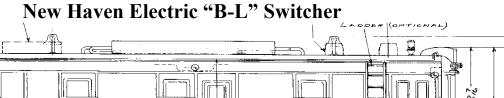

Kit including all castings less motor \$295.00

This electric unit similar to the series 0200 of the New York, New Haven and Hartford Railroad. By making slight changes in detailing can also prototype New York Central, Virginian, and Norfolk & Western and other roads. This kit is made of 15 brass castings for body and trucks that are screwed and soldered together. Eight wheel casting and axles are also included. A copy of the scale drawing which includes instruction for assembly. The unit can be power by one or two motors and can pull many cars as a dual power road service. This kit was originally designed and offered by Tom Bedell and first produced in 1936. Kit does not include Pantographs. Motors sold separately.

"B-L" Switcher kit of Castings only. \$280.00