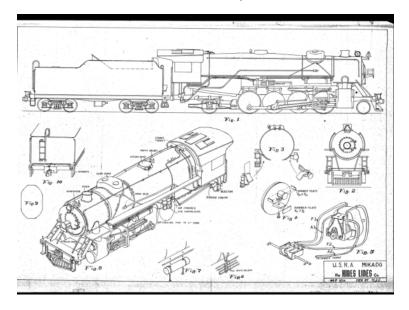

U.S.R.A. 2-8-2 Heavy Mikado.

Stamped and formed brass boiler complete with rivet detail. 63" scale driver, insulated for 2-rail, cast frame with drilled holes for axles. Stamped U.S.R.A. Cab.

Stamped brass tender with rivet detail and choice of Andrews or Archbar trucks.

Price complete kit: \$580.00