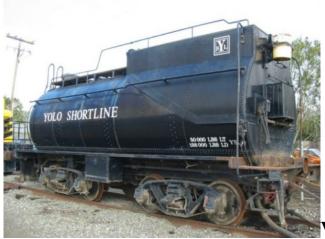

# 0-6-0 Tenders

Three different tenders are offered for the 0-6-0 engine. The Sausage, Vanderbilt, and Clear View Vanderbilt. Pictured below are the three tenders.

Vandy Clear View

Vanderbilt

Choice of tender

\$175.00 each